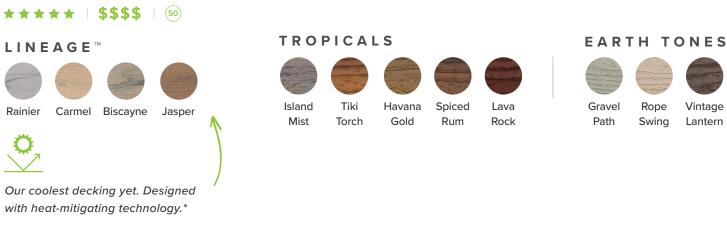

# **Trex**Transcend®

Elevated aesthetics meets high performance.

\* Although Trex Transcend Lineage is designed to be cooler than most other composite decking products of a similar color, on a hot sunny day, it will get hot. On hot days, care should be taken to avoid extended contact between exposed skin and the deck surface, especially with young children and those with special needs. NATURALS BASICS

Wharf

PRICE **\$ - \$ \$ \$ \$** 

YEARS OF WARRANTY (25)(35)(50)

Rope

Swing

Vintage

Lantern