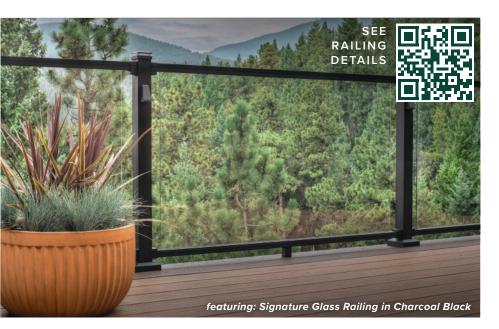

# RAILING

**Mix and match** railing options for any style and budget.

## **Trex**Signature®

Effortless style, exceptional strength. Made from premium aluminum.