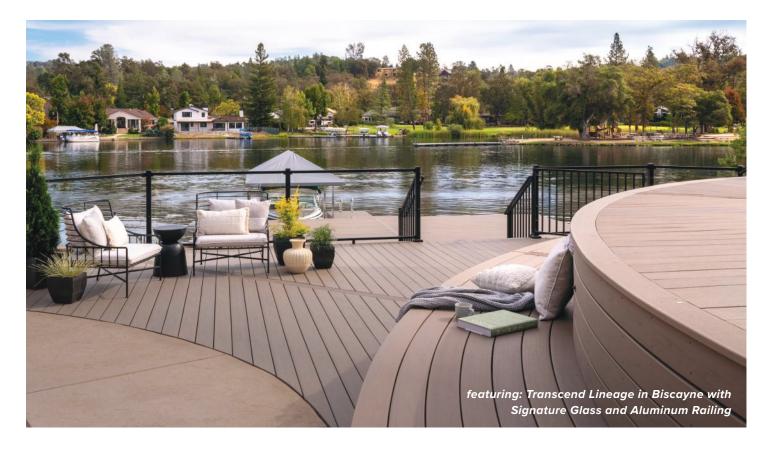

# RAILING

**Mix and match** railing options for any style and budget.

## **Trex**Signature®

Effortless style, exceptional strength. Made from premium aluminum.