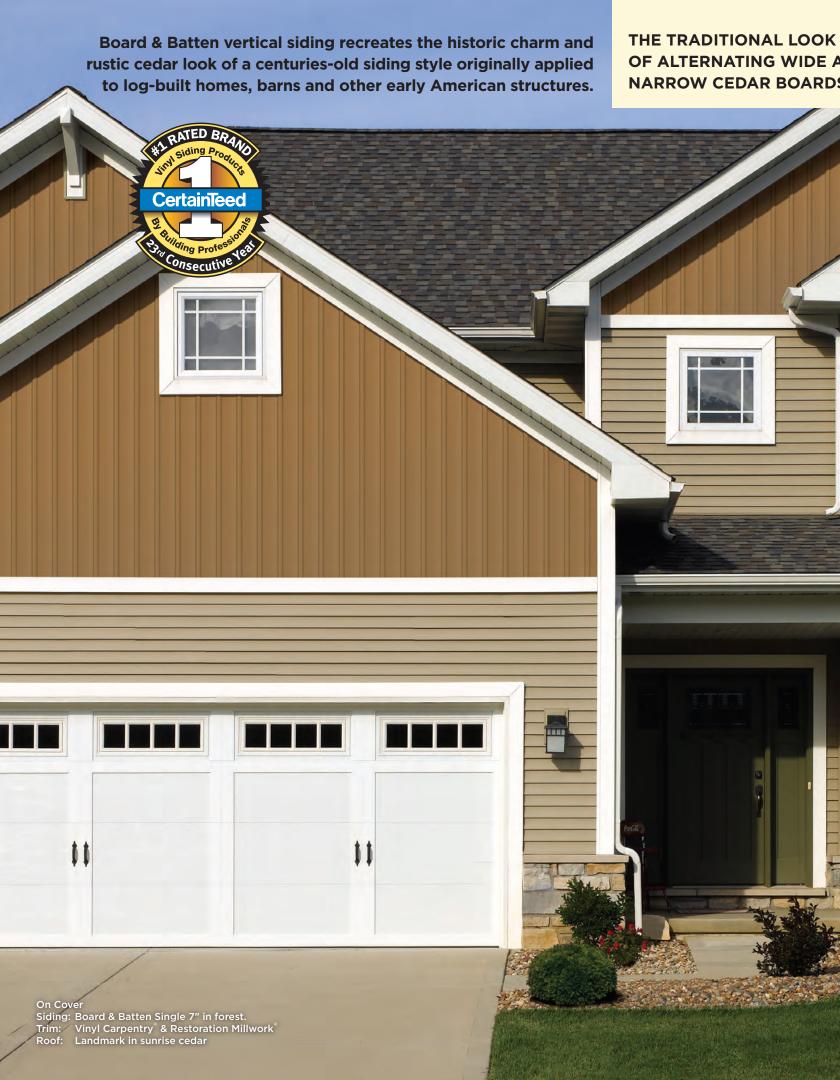

# Board & Batten

**Vertical Siding** 

# **FEATURES**

ith Board & Batten, **CertainTeed has recreated** a siding favored by early settlers to protect and beautify homes and outbuildings. Alternating wide and narrow vertical panels combine in a simple, yet beautiful, design well suited to distinctive architectural styles. Siding: Board & Batten Single 7" in light maple.