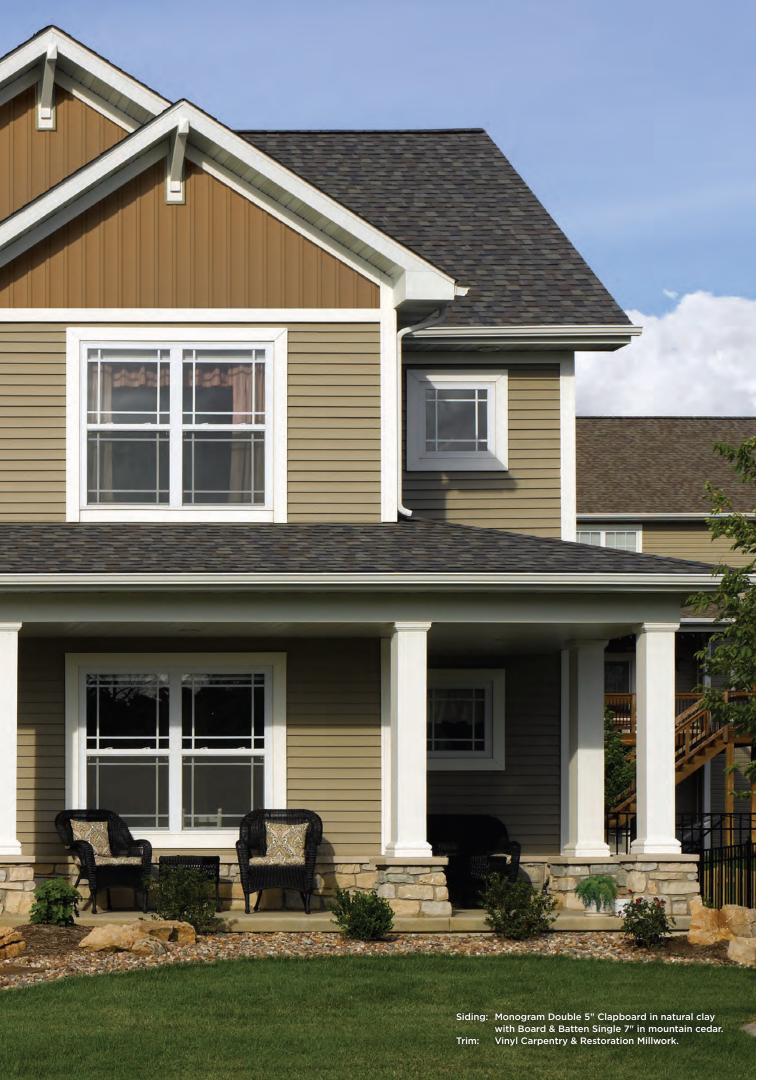

industry's widest, and is designed to have a straight, even face with a flat surface for a true cedar board appearance.

#### **Rough Cedar Finish**

CertainTeed was the first to utilize a direct transfer system from real cedar boards creating a natural woodgrain texture.

#### Extra Wide Flat Face, 10" Board

CertainTeed's 10" board span and 2" batten is the industry's widest. With a 5/8" panel projection it is designed to have a straight, even face with a flat surface for a true cedar board appearance.

## Single 12"

#### CedarBoards™ Insulated Board & Batten

#### **Super-Premium .052" Thickness**

Board & Batten panels have a thickness of .052" for strength and durability.

#### **Sharp Batten Edge**

The straight-edged design of the batten creates a finely crafted, real-wood look.



# CertainTeed products are designed to work together and complement each other in color and style to give any home a beautiful finished look.



POLYMER SHAKES & SHINGLES



VINYL SIDING



INSULATED SIDING



SOFFIT



PVC EXTERIOR TRIM & BEADBOARD



VINYL CARPENTRY® TRIM



STONE



HOUSEWRAP



ROOFING AND VENTILATION



**DECKING AND RAILING** 



MOLDED FENCE



EXTRUDED FENCE