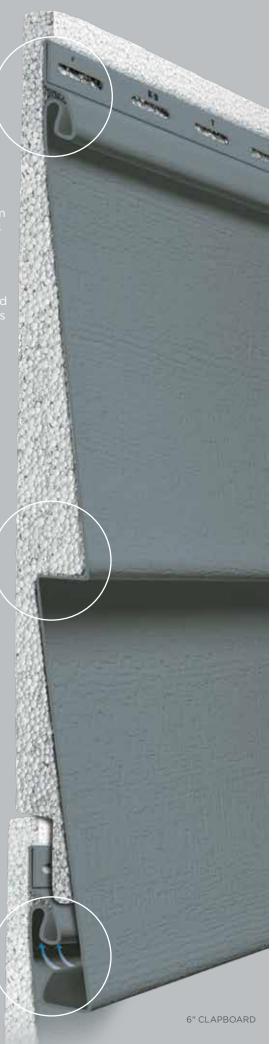

## Strength and Rigidity

The rigid foam backing and high-quality vinyl construction of CedarBoards create a firm wall of impact-resistant protection for your home. CedarBoards panels have a straight, even face, designed to withstand the harsh elements of nature while looking beautiful for a lifetime.

## Deep Panel Projection

A 3/4" panel projection for excellent rigidity and straighter-on-the-wall

This DuraLock® locking system snaps tight for a secure fit.

## ...for safety.

STUDfinder™ is an installation system with letters on the CedarBoards panel nail hem to ensure proper nailing to wood studs, to protect you from unwanted dangers such as damaged pipes or wires, or exposed nails.