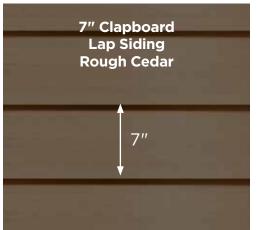

6" CLAPBOARD LAP SIDING ROUGH CEDAR

R-2.2

7" CLAPBOARD LAP SIDING ROUGH CEDAR

R-2.0

12" BOARD & BATTEN SIDING ROUGH CEDAR

**R-2.7** 

"R" means resistance to heat flow. The higher the R-value, the greater the insulating power.