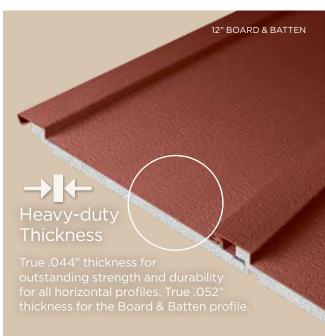

## Strength and Rigidity

The rigid foam backing and high-quality vinyl construction of CedarBoards create a firm wall of impact-resistant protection for your home. CedarBoards panels have a straight, even face, designed to withstand the harsh elements of nature while looking beautiful for a lifetime.

6" CLAPBOARD LAP SIDING ROUGH CEDAR

R-2.2

7" CLAPBOARD LAP SIDING ROUGH CEDAR

R-2.0

12" BOARD & BATTEN SIDING ROUGH CEDAR

**R-2.7** 

"R" means resistance to heat flow. The higher the R-value, the greater the insulating power.