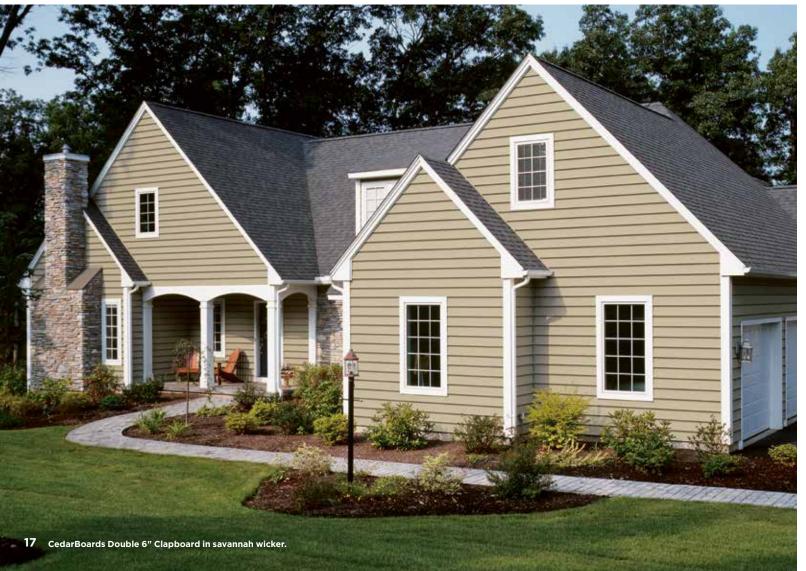

Double 6"
Clapboard 
Up to 74%
Recycled Content
Contributes towards
LEED and NGBS Green
Building Standards