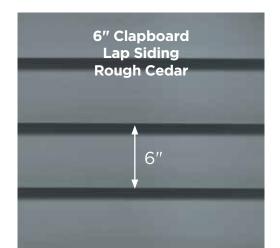

6" CLAPBOARD LAP SIDING ROUGH CEDAR

R-2.2

7" CLAPBOARD LAP SIDING ROUGH CEDAR

R-2.0

12" BOARD & BATTEN SIDING ROUGH CEDAR

**R-2.7** 

"R" means resistance to heat flow. The higher the R-value, the greater the insulating power.