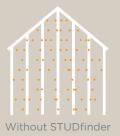

## ...for safety.

STUDfinder™ is an installation system with letters on the CedarBoards panel nail hem to ensure proper nailing to wood studs, to protect you from unwanted dangers such as damaged pipes or wires, or exposed nails.