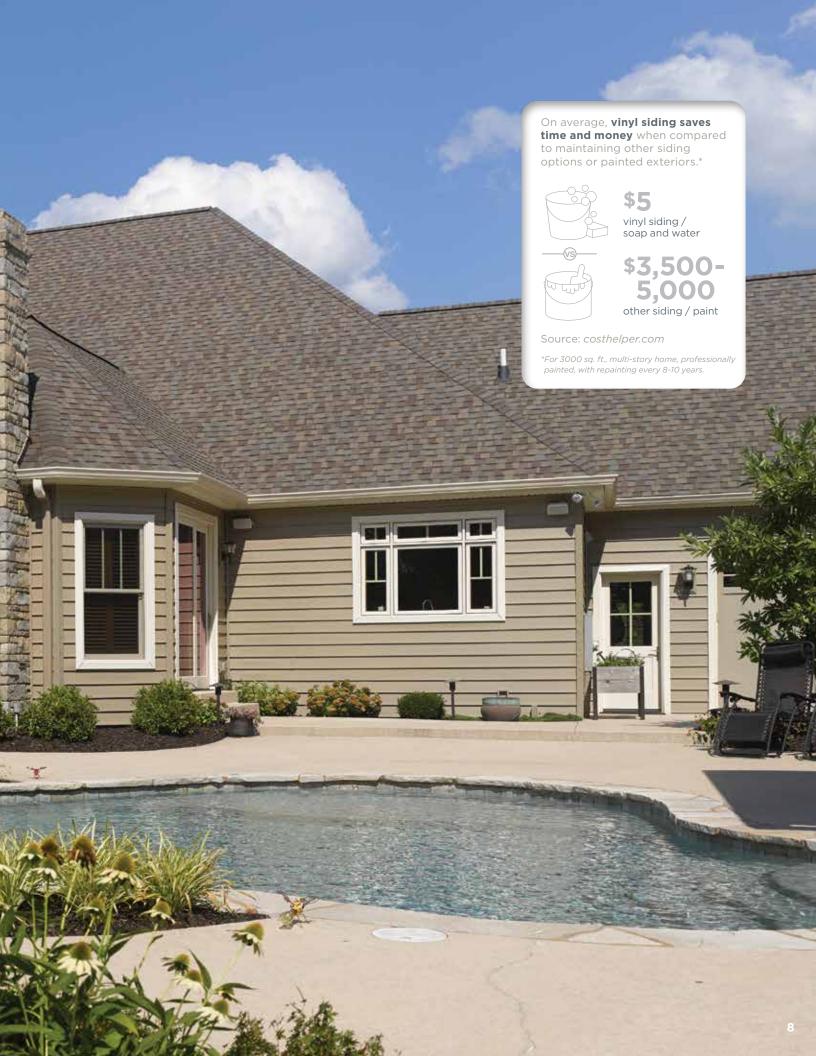

# CedarBoards

**Insulated Siding** 

















CedarBoards is virtually maintenance-free and its features ensure long-term durability. A NGBS Green Approved product, it is also recognized for its environmentally-friendly benefits, so you can rest easy and enjoy the comforts of your home.



Low Maintenance







# Everything in perfect balance.

For strength, safety and long-term durability, nothing performs like CedarBoards. You'll enjoy warmth, quiet, durability and beauty - and the knowledge that you achieved it all with a sustainable product choice.



## Strength and Rigidity

The rigid foam backing and high-quality vinyl construction of CedarBoards create a firm wall of impact-resistant protection for your home. CedarBoards panels have a straight, even face, designed to withstand the harsh elements of nature while looking beautiful for a lifetime.



Standardized testing showed a range of increased R-Value from 2.0 to 2.7; modest reductions in thermal bridging; average air tightness of 11%; and

1%-11%

in Indiana) (in Colorado

range of utility bill savings nationwide

Source: Vinyl Sidin