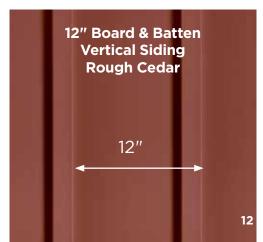

6" CLAPBOARD LAP SIDING ROUGH CEDAR

R-2.2

7" CLAPBOARD LAP SIDING ROUGH CEDAR

R-2.0

12" BOARD & BATTEN SIDING ROUGH CEDAR

**R-2.7** 

"R" means resistance to heat flow. The higher the R-value, the greater the insulating power.